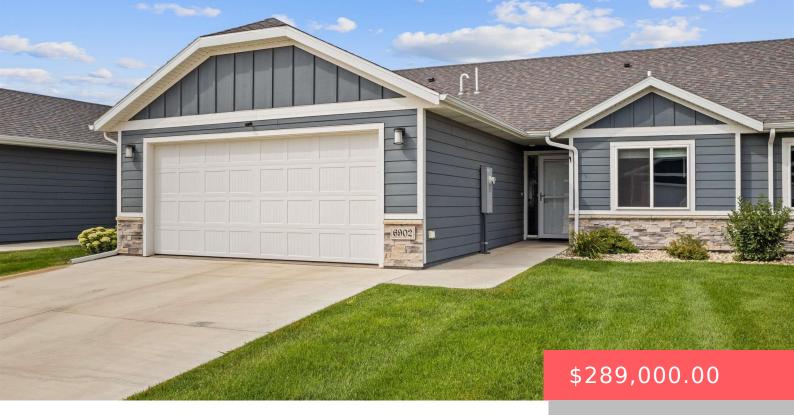

### 6902 W GRESFORD PL

https://harr-lemme.com

Lot 4B-Blk 2-Galway Village Addition to Sioux Falls

- 2 hads
- 3 baths
- Ranch, Town Home
- None, RESIDENTIAL
- Active
- 1156 sq ft

#### **Basics**

Category: None, RESIDENTIAL Type: Ranch, Town Home

Status: Active Bedrooms: 2 beds

**Bathrooms: 3** baths **Total rooms:** 7

**Floor level:** 1156 sq ft

**Lot size: 4810** sq ft **Year built:** 2022

## **Building Details**

Floor covering: Carpet, Laminate Basement: None

**Exterior material:** Hard Board, Part Brick **Roof:** Shingle Composition

Parking: Attached