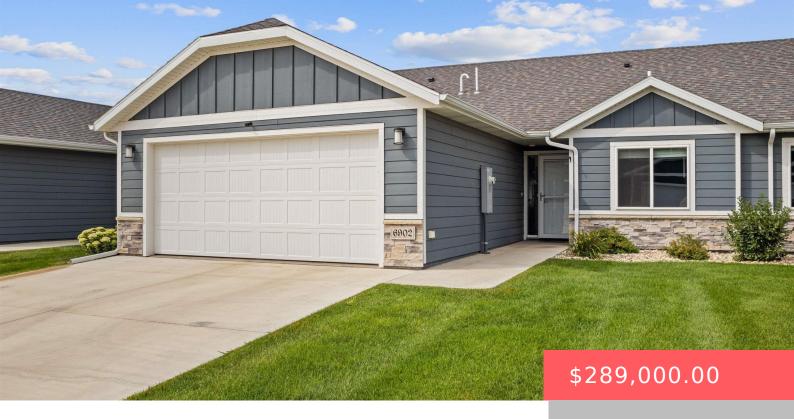

#### 6902 W GRESFORD PL

https://harr-lemme.com

Lot 4B-Blk 2-Galway Village Addition to Sioux Falls

- 2 beds
- 3 baths
- Ranch, Town Home
- None, RESIDENTIAL
- Active-New
- 1156 sq ft

#### Basics

Category: None, RESIDENTIAL Status: Active-New Bathrooms: 3 baths Floor level: 1156 Lot size: 4810 sq ft

Type: Ranch, Town Home Bedrooms: 2 beds Total rooms: 7 Area: 1156 sq ft Year built: 2022

# **Building Details**

Floor covering: Carpet, Laminate Exterior material: Hard Board, Part Brick Parking: Attached Basement: None Roof: Shingle Composition