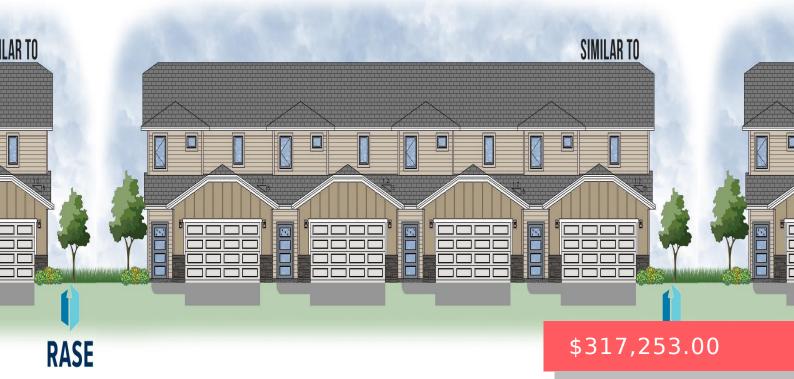

#### 6902 E BROOKS EDGE PL

https://harr-lemme.com

Lot 24F, Block 9, Willows Edge Addition to Sioux Falls, Minnehaha County, SD

- 3 beds
- 2 baths
- Town Home, Two Story
- New Construction, RESIDENTIAL
- Active, Active-New
- 1670 sa ft

#### **Basics**

Category: New Construction, RESIDENTIAL Type: Town Home, Two Story

Status: Active, Active-New Bedrooms: 3 beds

Bathrooms: 2 baths Total rooms: 7

**Floor level:** 971 **Area: 1670** sq ft

Lot size: 2834 sq ft Year built: 2023

## **Building Details**

Floor covering: Carpet, Laminate

Basement: None

**Exterior material:** Cement Hardboard, Stone/Stone Veneer **Roof:** Shingle Composition

Parking: Attached