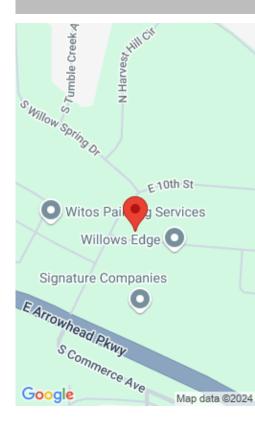

#### 6902 E BROOKS EDGE PL

https://harr-lemme.com

Lot 24F, Block 9, Willows Edge Addition to Sioux Falls, Minnehaha County, SD

- 3 beds
- 2 baths
- Town Home, Two Story
- New Construction, RESIDENTIAL
- Active, Active-New
- 1670 sa ft