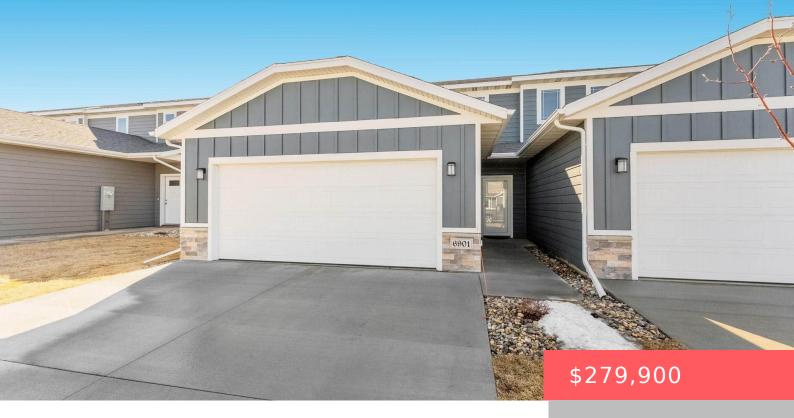

### 6901 W GRESFORD PL

https://harr-lemme.com

Lot 4D, Block 3 of Galway Village Addn to Sioux Falls, Lincoln County, SD

- 2 heds
- 2 baths
- Town Home, Two Story
- None, RESIDENTIAL
- Active-New
- 1312 sq ft

#### **Basics**

Category: None, RESIDENTIAL Type: Town Home, Two Story

Status: Active-New Bedrooms: 2 beds

**Bathrooms: 2** baths **Total rooms:** 6

Floor level: 649 Area: 1312 sq ft

**Lot size: 0** sq ft **Year built:** 2022

# **Building Details**

Floor covering: Carpet, Vinyl Basement: None

**Exterior material:** Cement Hardboard, Stone/Stone Veneer **Roof:** Shingle Composition

Parking: Attached