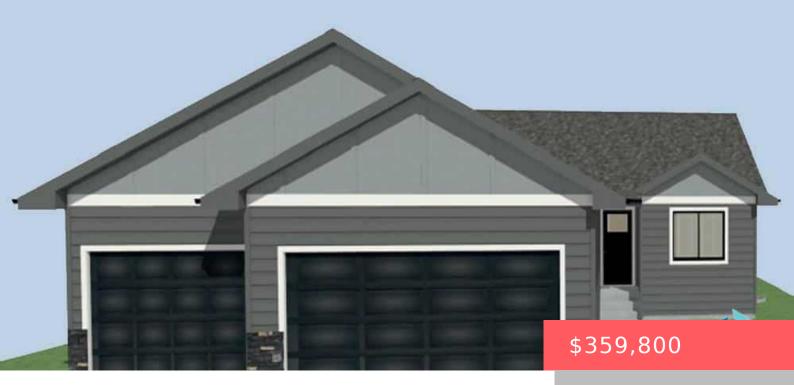

SIOUX FALLS, SD, 57107

https://harr-lemme.com

Lot 50, Block 10, Meadow Ridge Addition

**Amy Evans** 

**Lindsey Theuninck** 

- 2 heds
- 2 baths
- Ranch, Single Family
- New Construction, RESIDENTIAL
- Active
- 1031 sq ft

#### **Basics**

Category: New Construction, RESIDENTIAL Type: Ranch, Single Family

Status: Active Bedrooms: 2 beds

Bathrooms: 2 baths Total rooms: 6

**Floor level:** 1031 **Area:** 1031 sq ft

Lot size: 8928 sq ft Year built: 2025

## **Building Details**

Floor covering: Carpet, Vinyl Basement: Full

**Exterior material:** Hard Board, Stone/Stone Veneer **Roof:** Shingle Composition

Parking: Attached