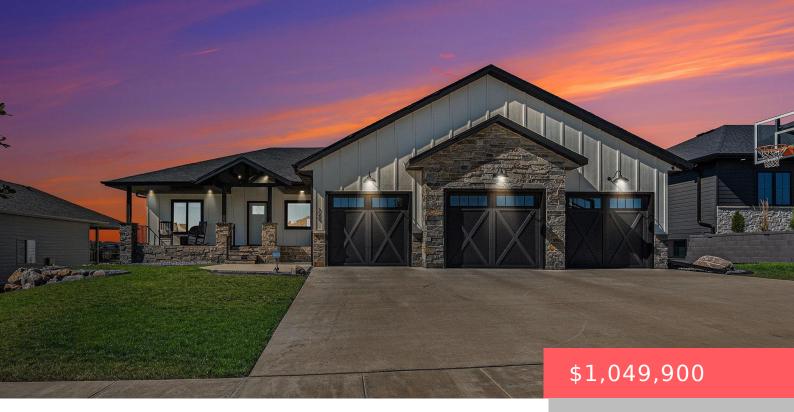

#### SIOUX FALLS, SD, 57110

https://harr-lemme.com

lot 10 blk 8 Willow Ridge III addn to city of Sioux Falls

- 5 beds
- 3 baths
- Ranch, Single Family
- None, RESIDENTIAL
- Active
- 3494 sq ft

#### Basics

Category: None, RESIDENTIAL Status: Active Bathrooms: 3 baths Floor level: 1755 Lot size: 9927 sq ft

Type: Ranch, Single Family Bedrooms: 5 beds Total rooms: 11 Area: 3494 sq ft Year built: 2019

# **Building Details**

Floor covering: Carpet, Tile, Wood Exterior material: Stone/Stone Veneer, Wood Parking: Attached Basement: Full
Roof: Shingle Composition