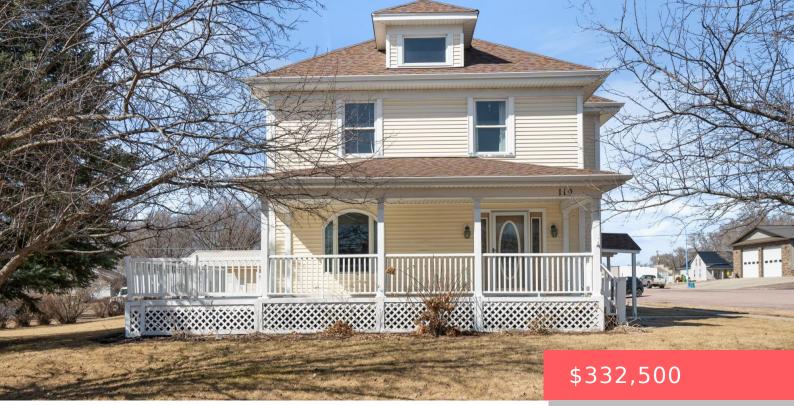

#### ALCESTER, SD, 57001

https://harr-lemme.com

100'x140' N 1/2 of NE 1/4 less W 51' of N 41' of outlot D city of Alcester

- 4 heds
- 3 baths
- Single Family, Two Story
- None, RESIDENTIAL
- Active
- 2485 sq ft

#### Basics

Category: None, RESIDENTIAL Status: Active Bathrooms: 3 baths Floor level: 1421 Lot size: 11909 sq ft Type: Single Family, Two Story Bedrooms: 4 beds Total rooms: 10 Area: 2485 sq ft Year built: 1920

## **Building Details**

Floor covering: Carpet, Slate, Vinyl, Wood Exterior material: Vinyl Parking: Detached Basement: Full Roof: Shingle Composition