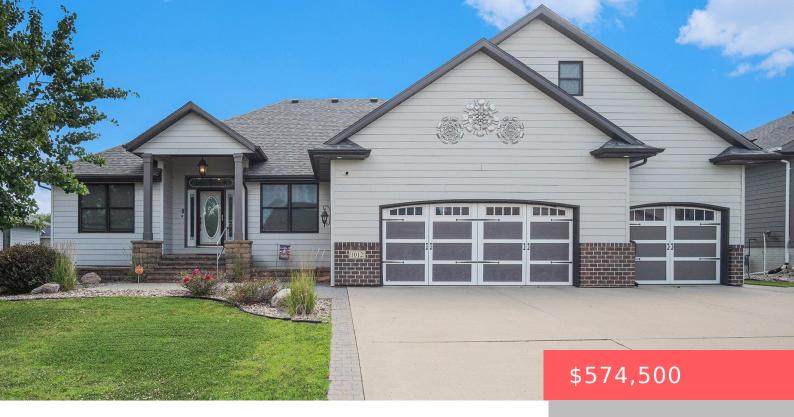

## **SIOUX FALLS, SD, 57103-6719**

https://harr-lemme.com

Lot 19 Block 9 Timberline Estates Addn To City Of Sioux Falls

- 5 beds
- 3 baths
- Ranch, Single Family
- None, RESIDENTIAL
- Active
- 3430 sq ft

#### **Basics**

Category: None, RESIDENTIAL Type: Ranch, Single Family

Status: Active Bedrooms: 5 beds

Bathrooms: 3 baths **Total rooms: 16** 

Floor level: 1906 Area: 3430 sq ft

Year built: 2008 Lot size: 12123 sq ft