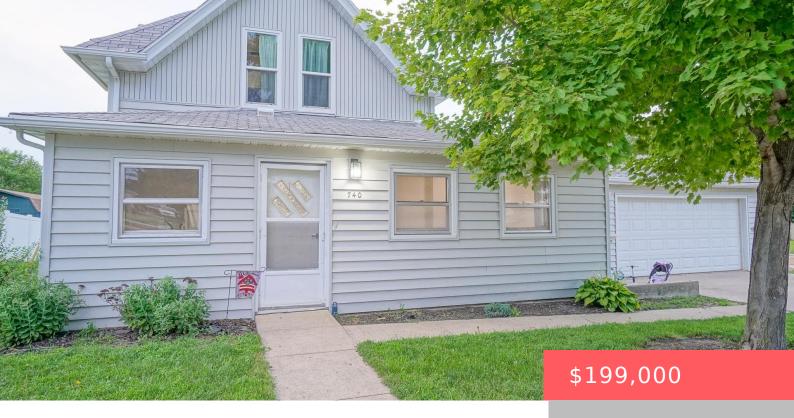

## **BRIDGEWATER, SD, 57319**

https://harr-lemme.com

Lots 11 & 12 Blk 14 Original town of Bridgewater, McCook County SD  $\,$ 

- 3 heds
- 2 baths
- 1.5 Story, Single Family
- None, RESIDENTIAL
- Active
- 1404 sq ft

#### **Basics**

Category: None, RESIDENTIAL Type: 1.5 Story, Single Family

Status: Active Bedrooms: 3 beds

Bathrooms: 2 baths Total rooms: 8

Floor level: 928 Area: 1404 sq ft

**Lot size: 14200** sq ft **Year built:** 1910

## **Building Details**

Floor covering: Carpet, Laminate, Luxury Vinyl Plank Basement: Partial

**Exterior material:** Vinyl Roof: Shingle Composition

Parking: Attached