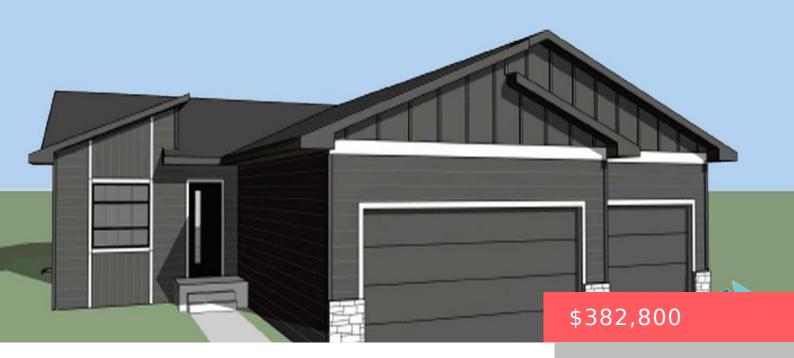

## **LENNOX, SD, 57039**

https://harr-lemme.com

LOT 22, BLOCK 5, Countryside ADDITION

- 3 heds
- 2 baths
- Ranch, Single Family
- New Construction, RESIDENTIAL
- Active
- 1170 sq ft

279th St

Google

Map data ©2025