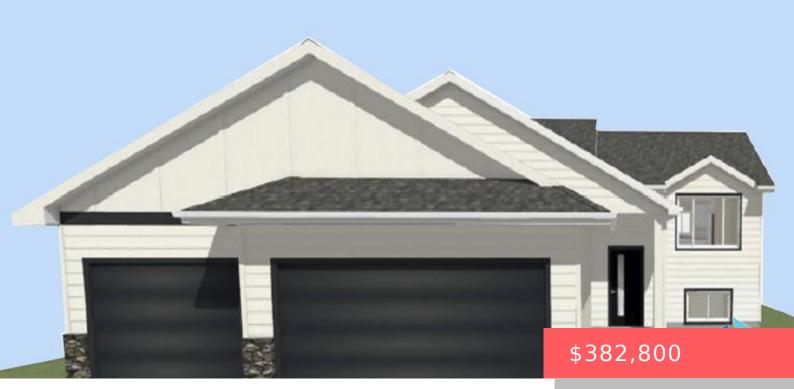

#### **YANKTON, SD, 57078**

https://harr-lemme.com

Lot 4, Block 9, Westbrook Estates Addition

- 3 beds
- 2 baths
- Single Family, Split Foyer
- New Construction
- RESIDENTIAL
- Active
- 1297 sq ft

#### Basics

Category: New Construction, RESIDENTIAL Status: Active Bathrooms: 2 baths Floor level: 1297 Lot size: 8760 sq ft Type: Single Family, Split Foyer Bedrooms: 3 beds Total rooms: 7 Area: 1297 sq ft Year built: 2025

# **Building Details**

Floor covering: Laminate, Tile, Vinyl Exterior material: Hard Board, Stone/Stone Veneer Parking: Attached Basement: Full
Roof: Shingle Composition