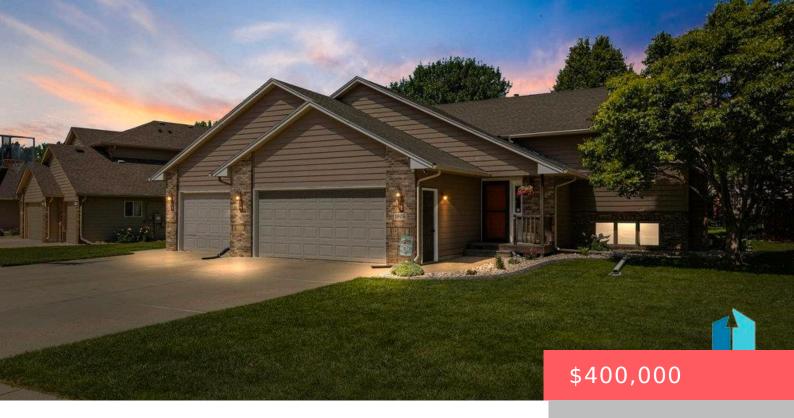

## SIOUX FALLS, SD, 57106

https://harr-lemme.com

LOT 22 BLOCK 4 PALMER HIGHLAND ADDN TO CITY OF SIOUX FALLS

- 4 heds
- 3 baths
- Single Family, Split Foyer
- None, RESIDENTIAL
- Active
- 2352 sq ft

#### **Basics**

Category: None, RESIDENTIAL Type: Single Family, Split Foyer

Status: Active Bedrooms: 4 beds

Bathrooms: 3 baths Floor level: 1352

**Area: 2352** sq ft **Lot size: 9520** sq ft **Year built:** 1999

## **Building Details**

Floor covering: Carpet, Laminate Basement: Full

**Exterior material:** Hard Board, Part Brick **Roof:** Shingle Composition

Parking: Attached