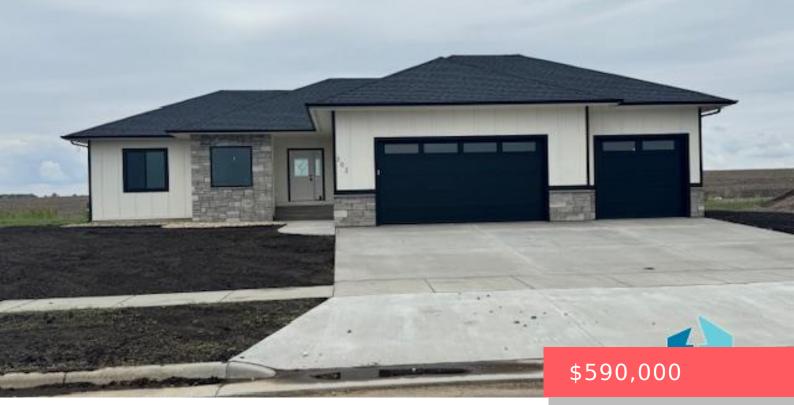

#### DELL RAPIDS, SD, 57022

https://harr-lemme.com

Lot 2 Block 4 Jensen 2nd Addition to the City of Dell Rapids

- 3 hode
- 2 baths
- Ranch, Single Family
- None, RESIDENTIAL
- Active
- 1601 sq ft

#### Basics

Category: None, RESIDENTIAL Status: Active Bathrooms: 2 baths Floor level: 1601 Lot size: 12632 sq ft Type: Ranch, Single Family Bedrooms: 3 beds Total rooms: 8 Area: 1601 sq ft Year built: 2025

# **Building Details**

Floor covering: Carpet, Tile, Vinyl Exterior material: Stone/Stone Veneer Parking: Attached Basement: Full
Roof: Shingle Composition