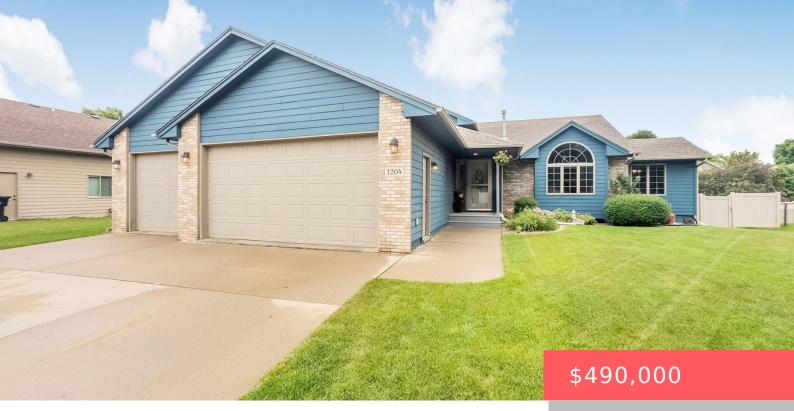

#### SIOUX FALLS, SD, 57108-3215

https://harr-lemme.com

Lot 11, Block 6, Heather Ridge Addition

- 5 beds
- 3 baths
- Multi Level, Single Family
- None, RESIDENTIAL
- Active
- 3291 sq ft

#### Basics

Category: None, RESIDENTIAL Status: Active Bathrooms: 3 baths Floor level: 898 Lot size: 11828 sq ft Type: Multi Level, Single Family Bedrooms: 5 beds Total rooms: 10 Area: 3291 sq ft Year built: 2003

# **Building Details**

Floor covering: Carpet, Ceramic, Concrete, Heated, Laminate, TileBasement: PartialExterior material: Hard Board, Part BrickRoof: Shingle CompositionParking: AttachedFarking: Attached