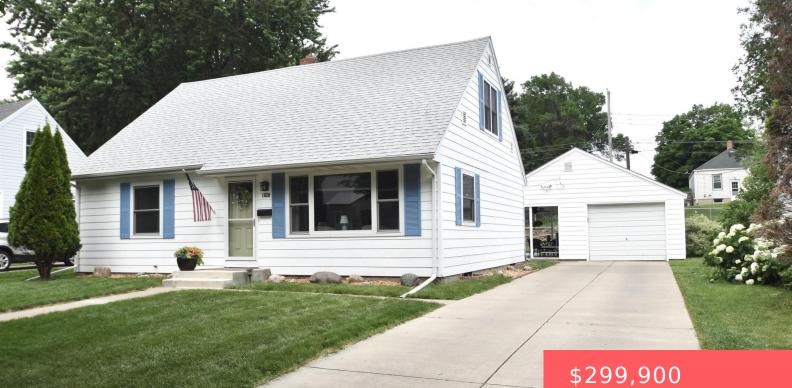

#### Basics

Category: None, RESIDENTIAL Status: Active Bathrooms: 2 baths Floor level: 1019 Lot size: 8320 sq ft Type: 1.5 Story, Single Family Bedrooms: 4 beds Total rooms: 9 Area: 1463 sq ft Year built: 1950

## **Building Details**

Floor covering: Carpet, Laminate, Vinyl, Wood Exterior material: Hard Board Parking: Detached Basement: Full Roof: Shingle Composition

### **Amenities & Features**

Features: Master Bed Main Level