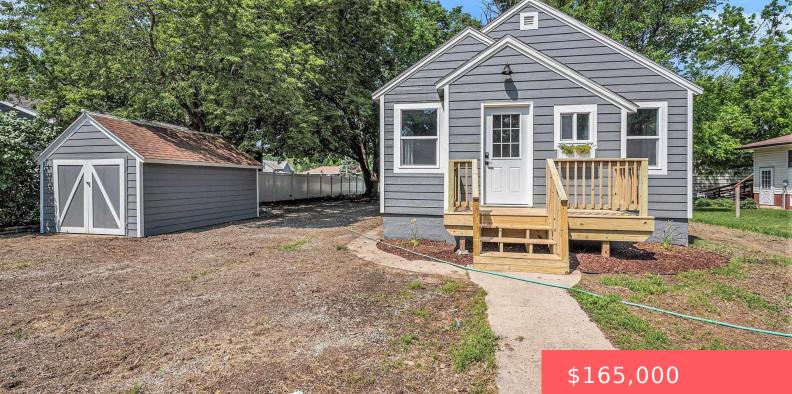

#### FREEMAN, SD, 57029

https://harr-lemme.com

All of lot 10 and the south 16 feet 8 inches of lot 11 block 3 John Gross 2nd add City of Freeman

- 2 beds
- 1 bath
- Ranch, Single Family
- None, RESIDENTIAL
- Active
- 800 sq fi

#### Basics

Category: None, RESIDENTIAL Status: Active Bathrooms: 1 bath Floor level: 800 Lot size: 9514 sq ft

Type: Ranch, Single Family Bedrooms: 2 beds Total rooms: 5 Area: 800 sq ft Year built: 1938

# **Building Details**

Floor covering: Tile, Wood Exterior material: Wood Parking: Detached

Basement: Full
Roof: Shingle Composition