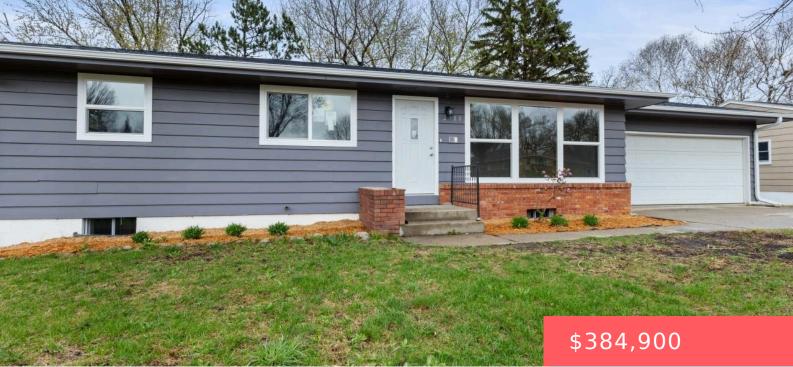

# LOT 10 BLK 8 SCHOCKS SUB BLKS 8 & 9 & LOT 5 BLOCK 1 FAIRFAX & ROWLAND'S TO SIOUX FALLS

- . . .
- 2 hathr
- Ranch. Single Fami
- None. RESIDENTIAL
- Active
- 2271 sq ft

### Basics

Category: None, RESIDENTIAL Status: Active Bathrooms: 2 baths Floor level: 1185 Lot size: 10694 sq ft Type: Ranch, Single Family Bedrooms: 4 beds Total rooms: 10 Area: 2271 sq ft Year built: 1963

## **Building Details**

Floor covering: Carpet, Luxury Vinyl Plank, Tile, Vinyl Exterior material: Hard Board, Part Brick, Stucco/Drivit Parking: Attached

Basement: Full
Roof: Shingle Composition