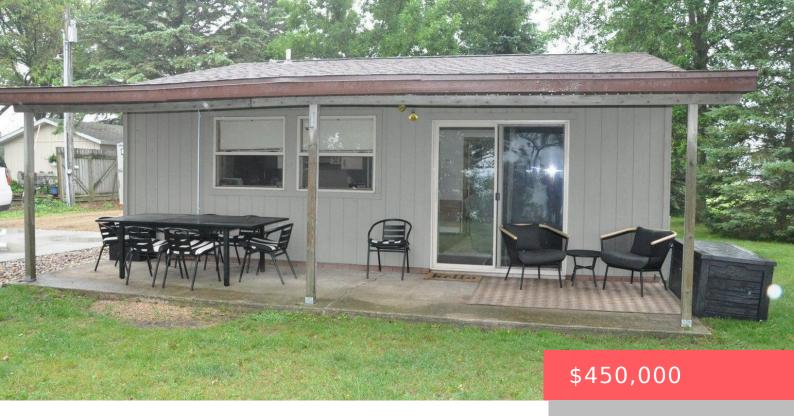

## LAKE HENDRICKS, MN, 56136

https://harr-lemme.com

Lots 10 & 11 in Mid Lawdell Bay Addition and Lot 7 in Haffner Knoll Addition all in the SW 1/4 of S

- 2 hads
- 1 bath
- Other, Single Family
- Lake, RESIDENTIAL
- Active
- 0 sq ft

### **Basics**

Category: Lake, RESIDENTIAL Type: Other, Single Family

Status: Active Bedrooms: 2 beds

Bathrooms: 1 bath Total rooms: 4

Area: 0 sq ft Lot size: 26400 sq ft