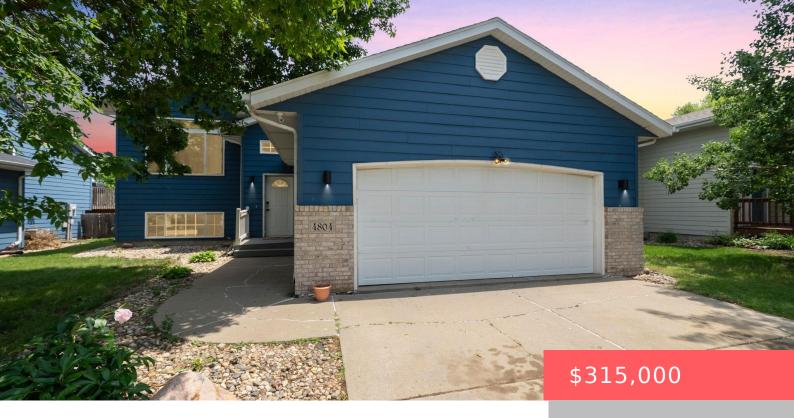

# SIOUX FALLS, SD, 57106

https://harr-lemme.com

LOT 11 BLOCK 13 SERTOMA HILLS ADDN TO CITY OF SIOUX FALLS

- 3 heds
- 2 baths
- Single Family, Split Foyer
- None, RESIDENTIAL
- Active
- 1573 sq ft

#### **Basics**

Category: None, RESIDENTIAL Type: Single Family, Split Foyer

Status: Active Bedrooms: 3 beds

Bathrooms: 2 baths Total rooms: 6

**Floor level:** 873 **Area: 1573** sq ft

**Lot size: 7629** sq ft **Year built:** 2003

# **Building Details**

Floor covering: Carpet, Concrete, Vinyl Basement: Full

**Exterior material:** Hard Board **Roof:** Shingle Composition

Parking: Attached