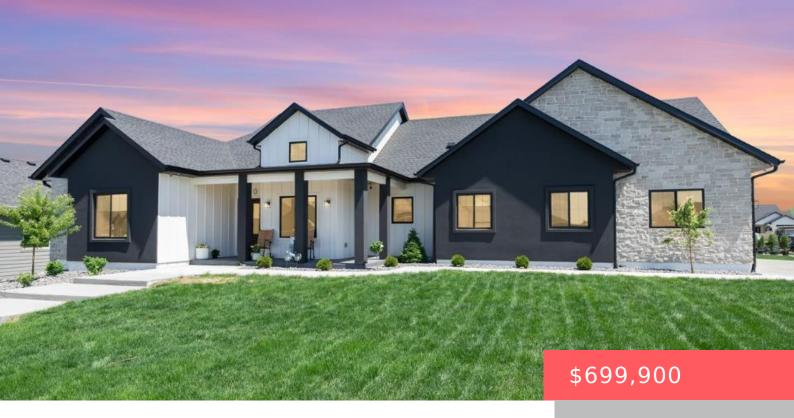

## **BRANDON, SD, 57005**

https://harr-lemme.com

W. BASALT CIR BRANDON, SD 57005 LOT 32, BLOCK 17, STONE RIDGE ESTATES

- 3 beds
- 3 baths
- Other, Single Family
- New Construction, RESIDENTIAL
- Active
- 2138 sq ft

#### **Basics**

Category: New Construction, RESIDENTIAL Type: Other, Single Family

Status: Active Bedrooms: 3 beds

Bathrooms: 3 baths

Floor level: 2138

Area: 2138 sq ft

**Lot size: 22863** sq ft **Year built:** 2025

## **Building Details**

Floor covering: Carpet, Luxury Vinyl Plank, Tile Basement: None

**Exterior material:** Other, Stucco/Drivit, Vinyl **Roof:** Shingle Composition

Parking: Attached