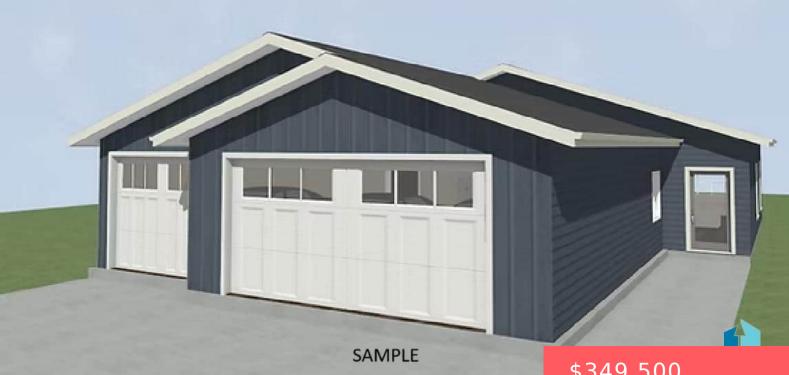

#### **ROCK RAPIDS, IA, 51246**

https://harr-lemme.com

SUNSET COURT 2ND ADD BLK 2 LOT 1

- \$349,500

#### Basics

Category: New Construction, RESIDENTIAL Status: Active Bathrooms: 2 baths Floor level: 1430 Lot size: 9520 sq ft Type: Ranch, Single Family Bedrooms: 3 beds Total rooms: 9 Area: 1430 sq ft Year built: 2024

# **Building Details**

Basement: None Parking: Attached Roof: Shingle Composition