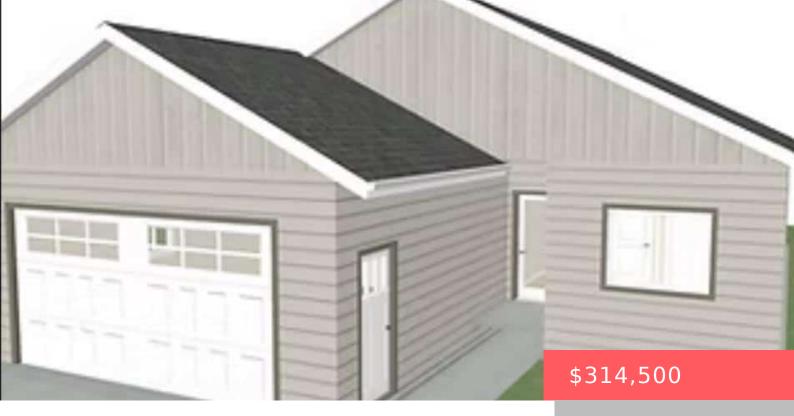

## **ROCK RAPIDS, IA, 51246**

https://harr-lemme.com

SUNSET COURT 2ND ADD BLK 2 LOT 2

- 3 heds
- 2 baths
- Ranch, Single Family
- New Construction, RESIDENTIAL
- Active
- 1512 sq ft

#### **Basics**

Category: New Construction, RESIDENTIAL Type: Ranch, Single Family

Status: Active Bedrooms: 3 beds

Bathrooms: 2 baths Total rooms: 9

**Floor level:** 1512 Area: **1512** sq ft

**Lot size: 10500** sq ft **Year built:** 2025