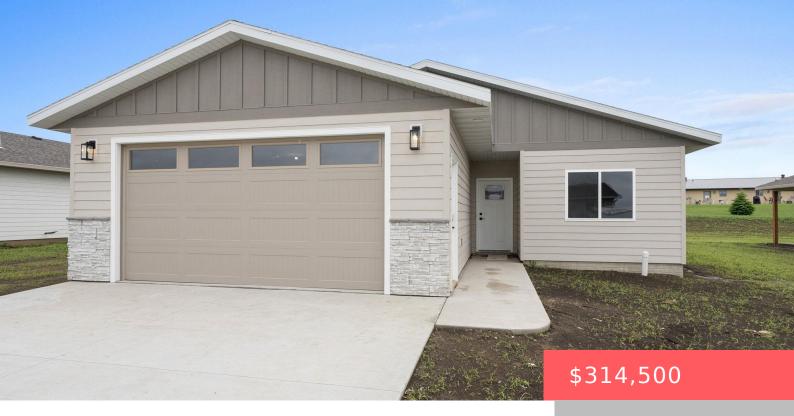

# **ROCK RAPIDS, IA, 51246**

https://harr-lemme.com

SUNSET COURT 2ND ADD BLK 2 LOT 4

- 3 heds
- 2 baths
- Ranch, Single Family
- New Construction, RESIDENTIAL
- Active
- 1512 sq ft

#### **Basics**

Category: New Construction, RESIDENTIAL Type: Ranch, Single Family

Status: Active Bedrooms: 3 beds

Bathrooms: 2 baths Total rooms: 9

Floor level: 1512 Area: 1512 sq ft

**Lot size: 10500** sq ft **Year built:** 2025