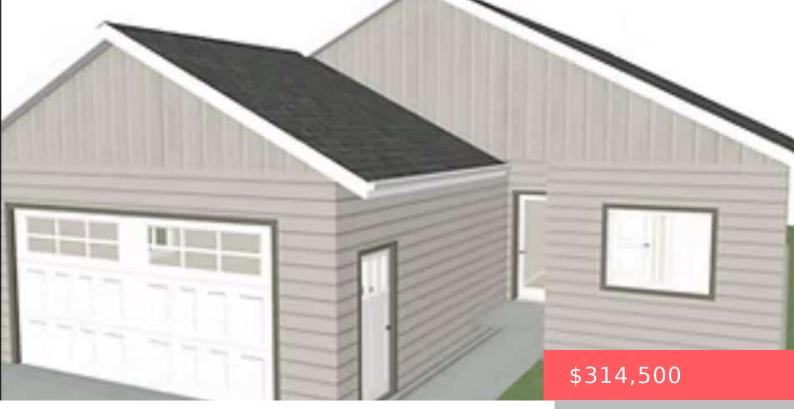

#### **ROCK RAPIDS, IA, 51246**

https://harr-lemme.com

SUNSET COURT 2ND ADD BLK 2 LOT 5

- 3 heds
- 2 baths
- Ranch, Single Family
- New Construction
- Active
- 1512 sq ft

#### Basics

Category: New Construction, RESIDENTIAL Status: Active Bathrooms: 2 baths Floor level: 1512 Lot size: 10500 sq ft Type: Ranch, Single Family Bedrooms: 3 beds Total rooms: 9 Area: 1512 sq ft Year built: 2024

## **Building Details**

Basement: None Parking: Attached Roof: Shingle Composition