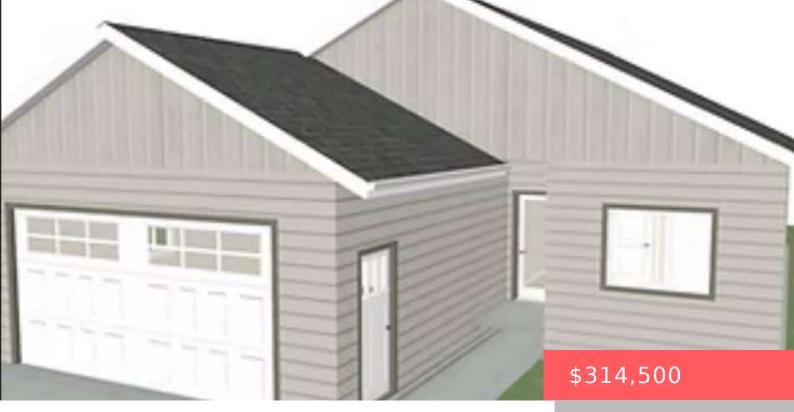

#### **ROCK RAPIDS, IA, 51246**

https://harr-lemme.com

SUNSET COURT 2ND ADD BLK 2 LOT 3

- 3 beds
- 2 baths
- Ranch, Single Family
- New Construction
- Active
- 1512 sq ft

#### Basics

Category: New Construction, RESIDENTIAL Status: Active Bathrooms: 2 baths Floor level: 1512 Lot size: 10500 sq ft Type: Ranch, Single Family Bedrooms: 3 beds Total rooms: 9 Area: 1512 sq ft Year built: 2025

### **Building Details**

Basement: None

Parking: Attached