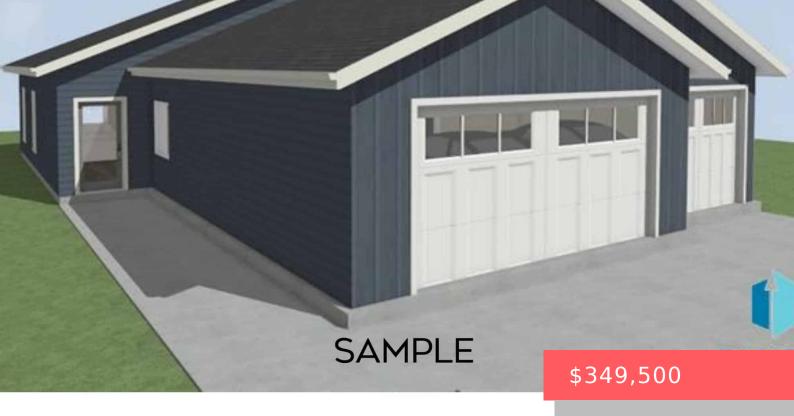

#### SUNSET COURT 2ND ADD BLK 2 LOT 6

**Brit Whalen** 

- 3 heds
- 2 baths
- Ranch, Single Family
- New Construction, RESIDENTIAL
- Active
- 1430 sq ft

### **Basics**

Category: New Construction, RESIDENTIAL Type: Ranch, Single Family

Status: Active Bedrooms: 3 beds

Bathrooms: 2 baths Total rooms: 10

**Floor level:** 1430 Area: **1430** sq ft

**Lot size: 9520** sq ft **Year built:** 2025