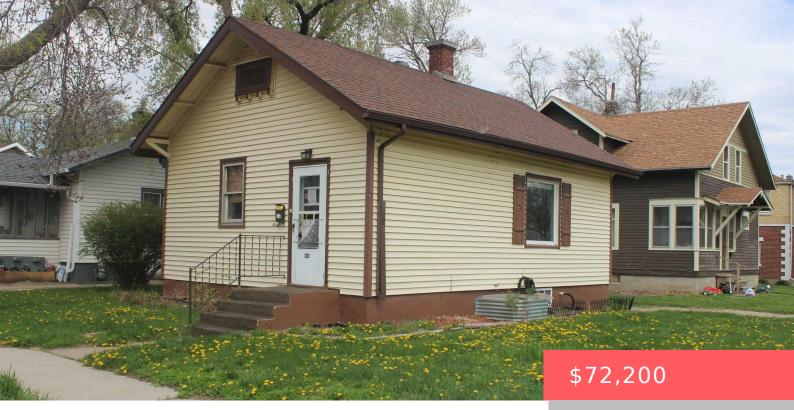

#### ABERDEEN, SD, 57401

https://harr-lemme.com

E 46' Lot 6 Block 21 Bennett & Thomas Addition 5th

- 2 heds
- 2 baths
- Other, Single Family
- None, RESIDENTIAL
- Active
- 888 sq ft

### Basics

Category: None, RESIDENTIAL Status: Active Bathrooms: 2 baths Floor level: 608 Lot size: 2300 sq ft Type: Other, Single Family Bedrooms: 2 beds Total rooms: 9 Area: 888 sq ft Year built: 1919

# **Building Details**

Basement: Full Parking: Attached Roof: Shingle Composition