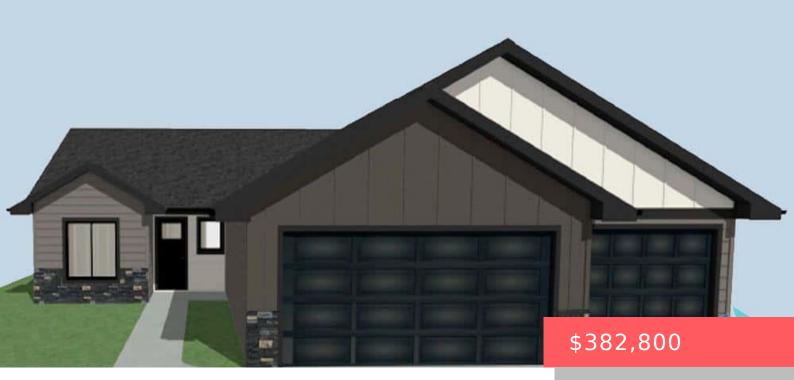

#### TEA, SD, 57064 https://harr-lemme.com

LOT 16, Block 4, Pinnacle Estates Addition

- 2 beds
- 2 baths
- Ranch, Single Family
- New Construction
- Active
- 1296 sq ft

#### Basics

Category: New Construction, RESIDENTIAL Status: Active Bathrooms: 2 baths Floor level: 1296 Lot size: 14400 sq ft Type: Ranch, Single Family Bedrooms: 2 beds Total rooms: 7 Area: 1296 sq ft Year built: 2025

## **Building Details**

Floor covering: Carpet, Tile, Vinyl Exterior material: Hard Board, Stone/Stone Veneer Parking: Attached Basement: Full
Roof: Shingle Composition

## **Amenities & Features**

**Features:** Main Floor Laundry, Master Bath, Master Bed Main Level, Pantry, Tray Ceiling, Vaulted Ceiling