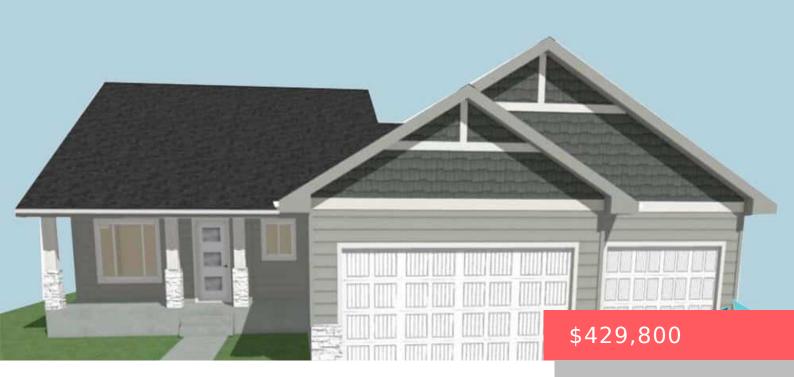

TEA, SD, 57064

https://harr-lemme.com

Lot 13, Block 4, Pinnacle Estates Addition

- 3 beds
- 2 baths
- Multi Level, Single Family
- New Construction
- RESIDENTIAL
- Active
- 1045 sq ft

#### Basics

Category: New Construction, RESIDENTIAL Status: Active Bathrooms: 2 baths Floor level: 477 Lot size: 8400 sq ft Type: Multi Level, Single Family Bedrooms: 3 beds Total rooms: 6 Area: 1045 sq ft Year built: 2025

## **Building Details**

Floor covering: Carpet, Tile, Vinyl Exterior material: Hard Board, Stone/Stone Veneer, Wood Parking: Attached Basement: Full
Roof: Shingle Composition