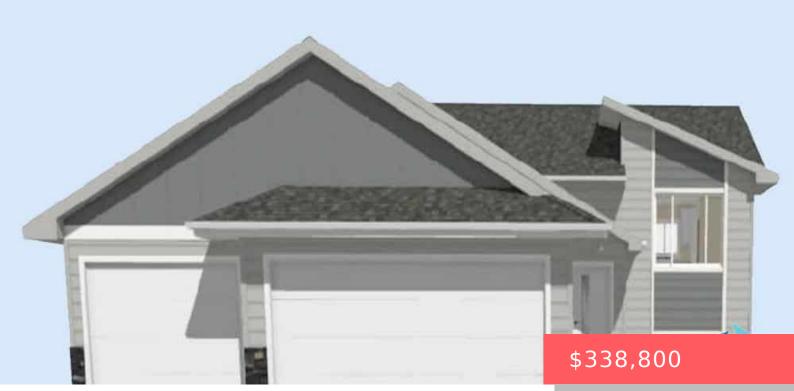

#### TEA, SD, 57064 https://harr-lemme.com

Lot 5, Block 9, Pinnacle Estates Addition

- 2 beds
- 2 baths
- Single Family, Split Foyer
- New Construction
- RESIDENTIAL
- Active
- 972 sq ft

### Basics

Category: New Construction, RESIDENTIAL Status: Active Bathrooms: 2 baths Floor level: 972 Lot size: 7606 sq ft Type: Single Family, Split Foyer Bedrooms: 2 beds Total rooms: 5 Area: 972 sq ft Year built: 2025

## **Building Details**

Floor covering: Carpet, Vinyl Exterior material: Hard Board, Stone/Stone Veneer Parking: Attached Basement: Full
Roof: Shingle Composition