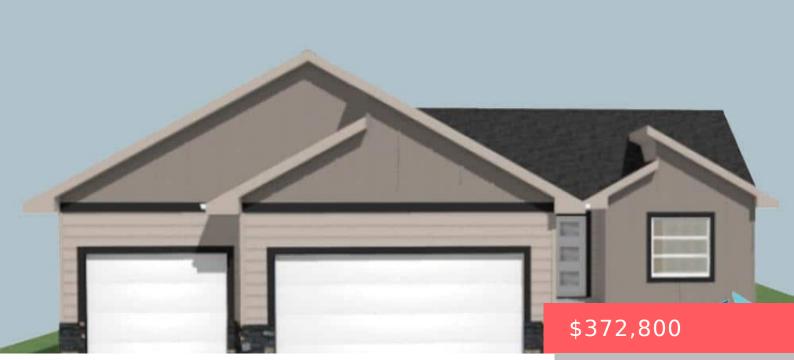

### TEA, SD, 57064

https://harr-lemme.com

Lot 15, Block 4, Pinnacle Estates Addition

- 2 beds
- 2 baths
- Ranch, Single Family
- New Construction,
- Active
- 1092 sq ft

#### Basics

Category: New Construction, RESIDENTIAL Status: Active Bathrooms: 2 baths Floor level: 1092 Lot size: 7800 sq ft Type: Ranch, Single Family Bedrooms: 2 beds Total rooms: 6 Area: 1092 sq ft Year built: 2025

# **Building Details**

Floor covering: Carpet, Vinyl Exterior material: Hard Board, Stone/Stone Veneer Parking: Attached

Basement: Full
Roof: Shingle Composition