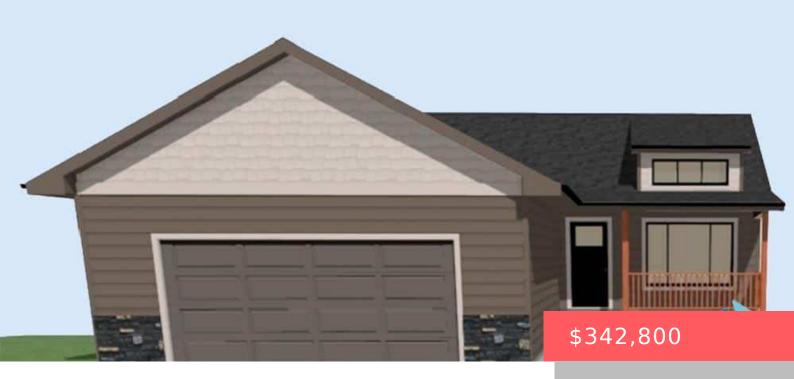

#### LENNOX, SD, 57039

https://harr-lemme.com

Lot 8, Block 8, Countryside Addition

- 2 beds
- 2 baths
- Ranch, Single Family
- New Construction,
- Active
- 1057 sq ft

#### Basics

Category: New Construction, RESIDENTIAL Status: Active Bathrooms: 2 baths Floor level: 1057 Lot size: 6000 sq ft Type: Ranch, Single Family Bedrooms: 2 beds Total rooms: 6 Area: 1057 sq ft Year built: 2025

# **Building Details**

Floor covering: Carpet, Tile, Vinyl Exterior material: Hard Board, Stone/Stone Veneer Parking: Attached Basement: Full
Roof: Shingle Composition