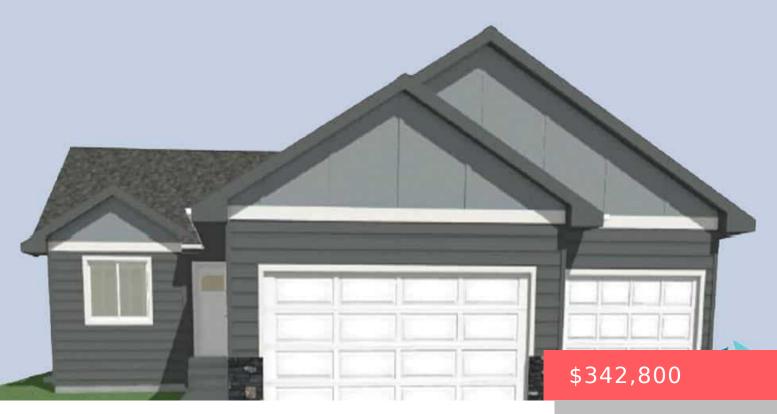

### LENNOX, SD, 57039

https://harr-lemme.com

Lot 24, Block 5, Countryside Addition

- 2 beds
- 2 baths
- Ranch, Single Family
- New Construction,
- Active
- 1031 sq ft

#### Basics

Category: New Construction, RESIDENTIAL Status: Active Bathrooms: 2 baths Floor level: 1031 Lot size: 7920 sq ft Type: Ranch, Single Family Bedrooms: 2 beds Total rooms: 6 Area: 1031 sq ft Year built: 2025

# **Building Details**

Floor covering: Carpet, Vinyl Exterior material: Hard Board, Stone/Stone Veneer Parking: Attached

Basement: Full
Roof: Shingle Composition