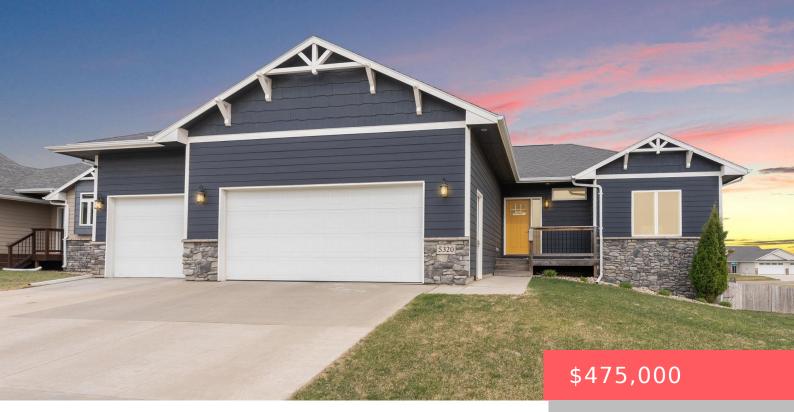

#### SIOUX FALLS, SD, 57108

https://harr-lemme.com

SF - Whispering Woods Add - Lot 1 - Blk 11

- 4 beds
- 3 baths
- Ranch, Single Family
- None, RESIDENTIAL
- Active
- 2424 sq ft

#### Basics

Category: None, RESIDENTIAL Status: Active Bathrooms: 3 baths Floor level: 1267 Lot size: 10576 sq ft Type: Ranch, Single Family Bedrooms: 4 beds Total rooms: 9 Area: 2424 sq ft Year built: 2018

# **Building Details**

Floor covering: Carpet, Luxury Vinyl Plank, Tile Exterior material: Hard Board, Part Brick Parking: Attached Basement: Full Roof: Shingle Composition