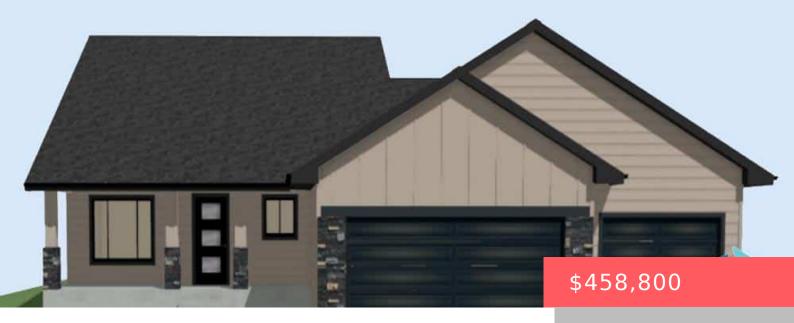

**TEA, SD, 57064** 

https://harr-lemme.com

Lot 15 Block 3 High Pointe

- 4 heds
- 3 baths
- Multi Level, Single Family
- New Construction, RESIDENTIAL
- Active
- 1613 sq ft

#### **Basics**

Category: New Construction, RESIDENTIAL Type: Multi Level, Single Family

Status: Active Bedrooms: 4 beds

Bathrooms: 3 baths Total rooms: 9

Floor level: 477 Area: 1613 sq ft

**Lot size: 9825** sq ft **Year built:** 2025

## **Building Details**

Floor covering: Carpet, Tile, Vinyl Basement: Full

**Exterior material:** Hard Board, Stone/Stone Veneer, Wood **Roof:** Shingle Composition

Parking: Attached