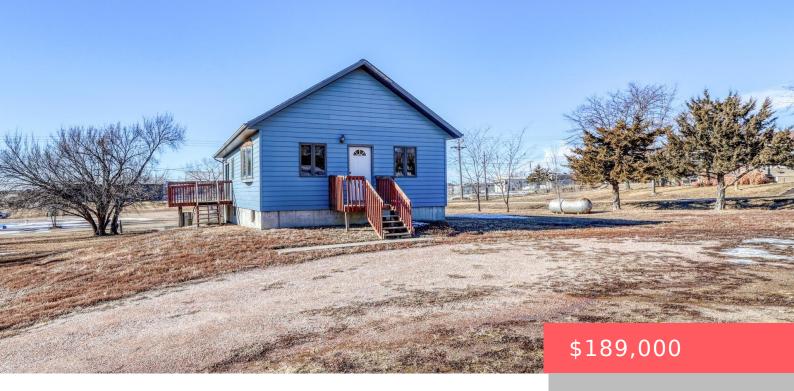

# **MURDO, SD, 57559**

https://harr-lemme.com

Lots 1&2&3, Block 30

- 4 heds
- 2 baths
- Ranch, Single Family
- None, RESIDENTIAL
- Active
- 1215 sq ft

#### **Basics**

Category: None, RESIDENTIAL Type: Ranch, Single Family

Status: Active Bedrooms: 4 beds

Bathrooms: 2 baths

Floor level: 1008

Total rooms: 6

Area: 1215 sq ft

**Lot size: 20909** sq ft **Year built: 1940** 

# **Building Details**

Floor covering: Carpet, Vinyl Basement: Full

**Exterior material:** Vinyl Roof: Metal