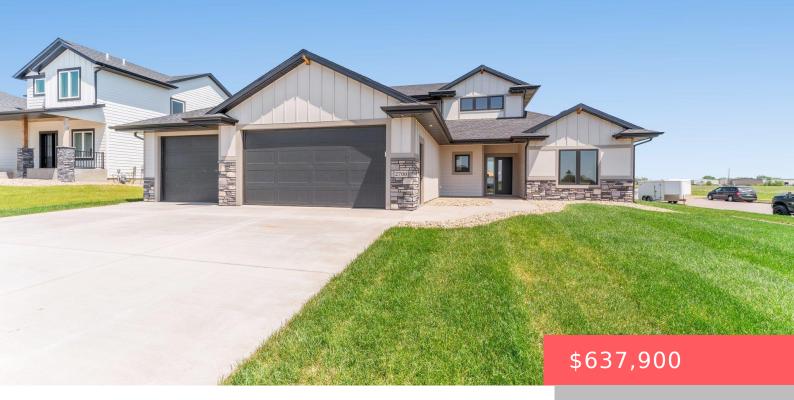

#### TEA, SD, 57064

https://harr-lemme.com

Lot 9 block 4, 9 Mile lake addition to city of Tea

- 4 beds
- 3 baths
- Single Family, Two Story
- New Construction
- RESIDENTIAL
- Active
- 1977 sq ft

### Basics

Category: New Construction, RESIDENTIAL Status: Active Bathrooms: 3 baths Floor level: 1308 Lot size: 13001 sq ft Type: Single Family, Two Story Bedrooms: 4 beds Total rooms: 13 Area: 1977 sq ft Year built: 2024

# **Building Details**

Floor covering: Carpet, Tile, Vinyl Exterior material: Hard Board, Stone/Stone Veneer Parking: Attached Basement: None
Roof: Shingle Composition