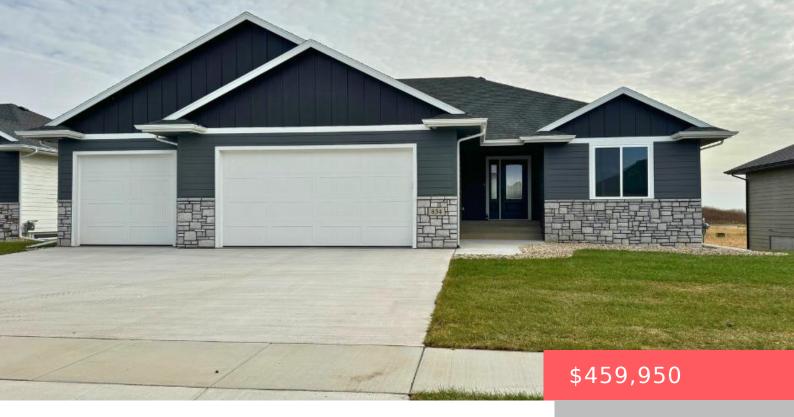

### HARRISBURG, SD, 57032

https://harr-lemme.com

Lot 6 Block 9 Tiger Meadows addition to the city of Harrisburg.

- 2 beds
- 2 baths
- Ranch, Single Family
- New Construction, RESIDENTIAL
- Active
- 1333 sq ft

#### **Basics**

Category: New Construction, RESIDENTIAL Type: Ranch, Single Family

Status: Active Bedrooms: 2 beds

Bathrooms: 2 baths Total rooms: 8

Lot size: 9990 sq ft Year built: 2024

## **Building Details**

Floor covering: Carpet, Tile, Vinyl Basement: Full

**Exterior material:** Hard Board, Part Brick **Roof:** Shingle Composition

Parking: Attached