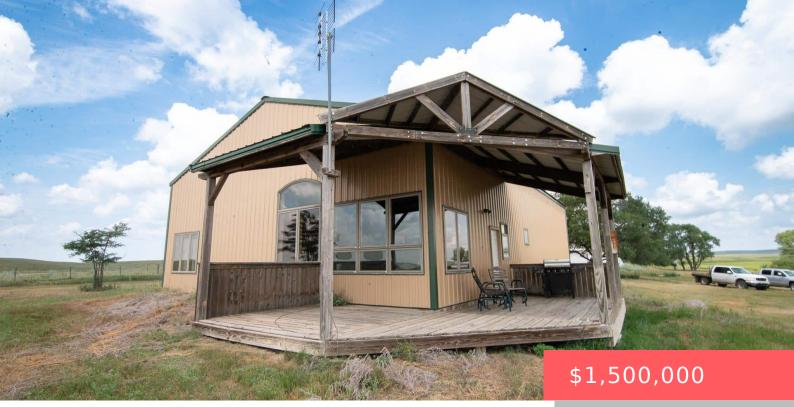

#### WESSINGTON SPRINGS, SD, 57382

https://harr-lemme.com

Id 3540 is NW3-107-67 and ID 3541 is SW 3-107-67

- 2 hode
- 1 bath
- Ranch, Single Family
- Outside City Limits,
  RESIDENTIAL
- Active
- 800 sq ft

#### Basics

Category: Outside City Limits, RESIDENTIAL Status: Active Bathrooms: 1 bath Floor level: 800 Lot size: 13885621 sq ft Type: Ranch, Single Family Bedrooms: 3 beds Total rooms: 7 Area: 800 sq ft Year built: 2019

# **Building Details**

Floor covering: Laminate, Vinyl Exterior material: Metal

#### **Amenities & Features**

Features: Vaulted Ceiling

Basement: None Roof: Metal