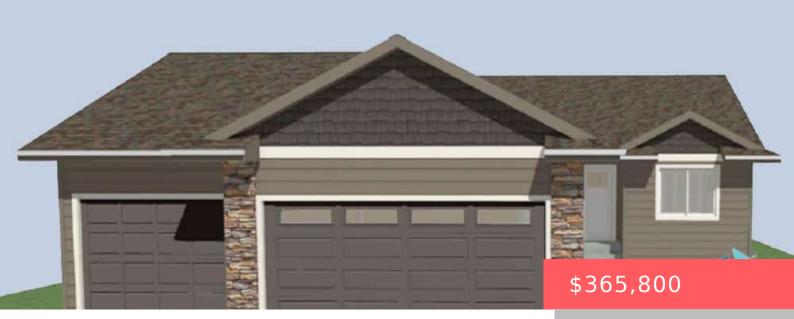

SIOUX FALLS, SD, 57107

https://harr-lemme.com

Lot 3, Block 11, Meadow Ridge Addition

- 2 beds
- 2 baths
- Ranch, Single Family
- New Construction, RESIDENTIAL
- Active
- 1031 sq ft

#### Basics

Category: New Construction, RESIDENTIAL Status: Active Bathrooms: 2 baths Floor level: 1031 Lot size: 7504 sq ft Type: Ranch, Single Family Bedrooms: 2 beds Total rooms: 6 Area: 1031 sq ft Year built: 2025

## **Building Details**

Floor covering: Carpet, Vinyl Exterior material: Hard Board, Stone/Stone Veneer Parking: Attached

Basement: Full
Roof: Shingle Composition