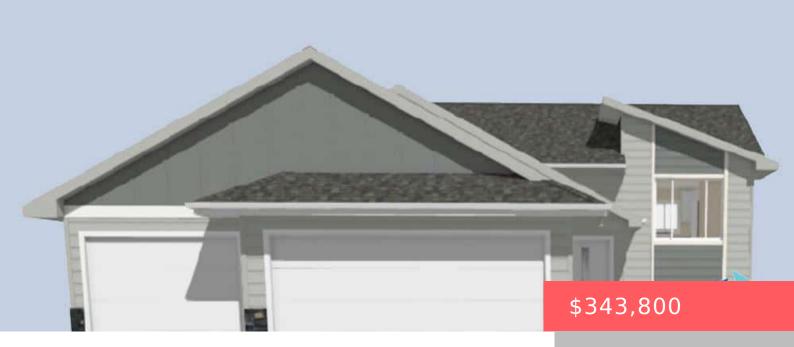

## SIOUX FALLS, SD, 57107

https://harr-lemme.com

Lot 4 Block 11 Meadow Ridge

- 2 heds
- 2 baths
- Single Family, Split Foyer
- New Construction, RESIDENTIAL
- Active
- 972 sq ft

#### **Basics**

Category: New Construction, RESIDENTIAL Type: Single Family, Split Foyer

Status: Active Bedrooms: 2 beds

Bathrooms: 2 baths Total rooms: 5

Floor level: 972 Area: 972 sq ft

Lot size: **7504** sq ft Year built: 2025

# **Building Details**

Floor covering: Carpet, Tile, Vinyl Basement: Full

Exterior material: Hard Board, Stone/Stone Veneer Roof: Shingle Composition

Parking: Detached