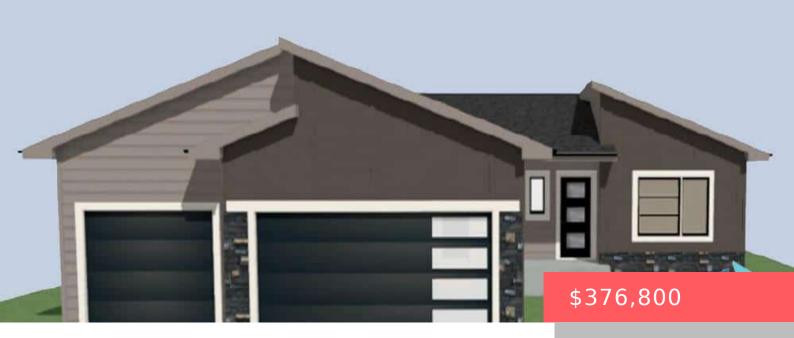

## SIOUX FALLS, SD, 57107

https://harr-lemme.com

Lot 5 Block 11 Meadow Ridge Addition

- 2 heds
- 2 baths
- Ranch, Single Family
- New Construction, RESIDENTIAL
- Active
- 1131 sq ft

#### **Basics**

Category: New Construction, RESIDENTIAL Type: Ranch, Single Family

Status: Active Bedrooms: 2 beds

Bathrooms: 2 baths Total rooms: 6

Floor level: 1131 Area: 1131 sq ft

**Lot size: 8946** sq ft **Year built:** 2025

## **Building Details**

Floor covering: Carpet, Tile, Vinyl Basement: Full

Exterior material: Hard Board, Stone/Stone Veneer Roof: Shingle Composition

Parking: Attached