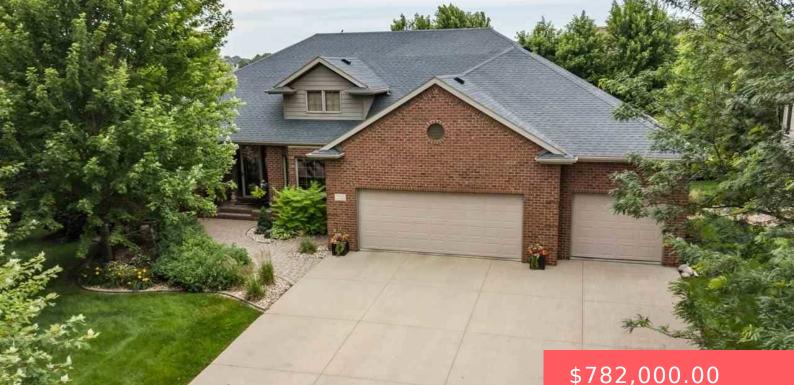

#### **2212 W BLACK ROCK CIR**

https://harr-lemme.com

Diamond Creek Add Lot 17A-Blk1

- \$782,000.00

#### Basics

Category: None, RESIDENTIAL Status: Sold Bathrooms: 4 baths Floor level: 3012 Lot size: 23153 sq ft Type: Ranch, Single Family Bedrooms: 5 beds Total rooms: 12 Area: 5332 sq ft Year built: 2004

# **Building Details**

Floor covering: Carpet, Ceramic, Heated, Tile, Wood Exterior material: Full Brick Front, Hard Board Parking: Attached Basement: Full
Roof: Shingle Composition