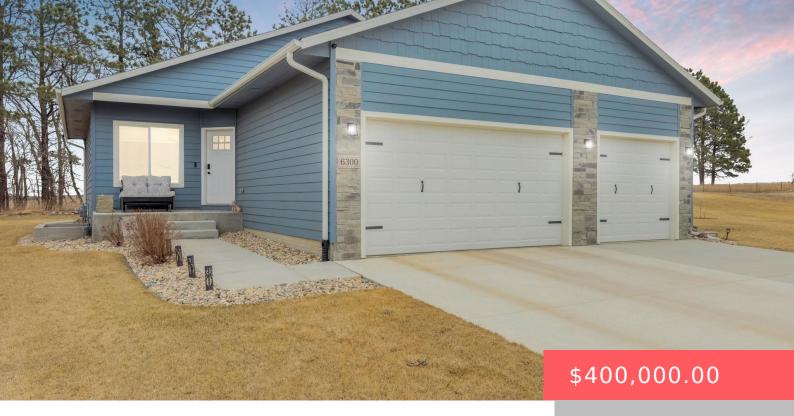

### **6300 N DEADWOOD AVE**

https://harr-lemme.com

Lot 19 Block 13 Granite Valley Addn To City Of Sioux Falls

- 3 heds
- 3 baths
- Ranch, Single Family
- None, RESIDENTIAL
- Active, Active Contingent Misc. Active-New
- 1974 sq ft

#### **Basics**

Category: None, RESIDENTIAL Type: Ranch, Single Family

**Status:** Active, Active - Contingent Misc, Active-New **Bedrooms: 3** beds

Bathrooms: 3 baths Total rooms: 9

**Floor level:** 1142 **Area: 1974** sq ft

**Lot size: 12375** sq ft **Year built:** 2022

## **Building Details**

Floor covering: Carpet, Luxury Vinyl Plank

Basement: Full

**Exterior material:** Hard Board, Stone/Stone Veneer **Roof:** Shingle Composition

Parking: Attached