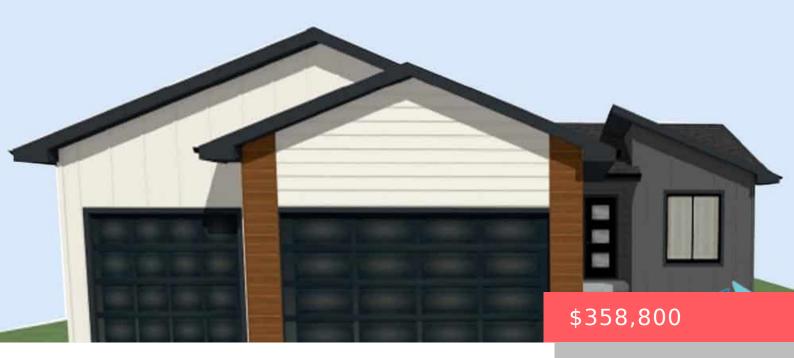

# SIOUX FALLS, SD, 57107

https://harr-lemme.com

LOT 6, BLOCK 11, MEADOW RIDGE

- 2 heds
- 3 baths
- Ranch, Single Family
- New Construction, RESIDENTIAL
- Active
- 1014 sq ft

#### **Basics**

Category: New Construction, RESIDENTIAL Type: Ranch, Single Family

Status: Active Bedrooms: 2 beds

Bathrooms: 3 baths Total rooms: 6

Floor level: 1014 Area: 1014 sq ft

**Lot size: 0** sq ft **Year built:** 2025

# **Building Details**

Floor covering: Carpet, Tile, Vinyl Basement: Full

Exterior material: Hard Board, Stone/Stone Veneer Roof: Shingle Composition

Parking: Attached