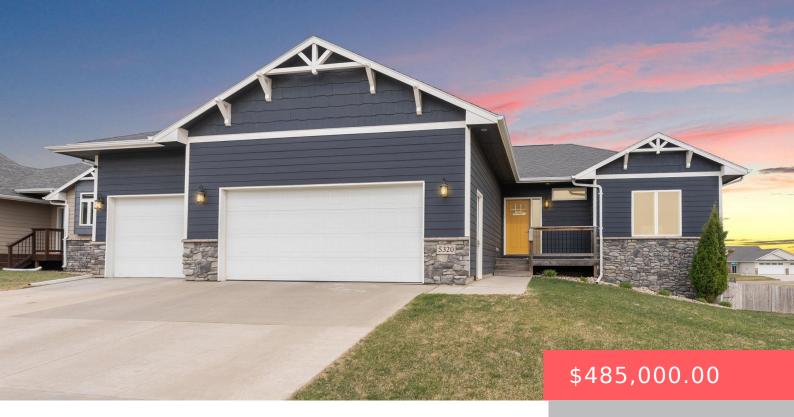

#### **5320 S SOLONO AVE**

https://harr-lemme.com

SF - Whispering Woods Add - Lot 1 - Blk 11

- 4 beds
- 3 baths
- Ranch, Single Family
- None, RESIDENTIAL
- Active. Active-New
- 2424 sq ft

#### **Basics**

Category: None, RESIDENTIAL Type: Ranch, Single Family

Status: Active, Active-New Bedrooms: 4 beds

**Bathrooms: 3** baths **Total rooms:** 9

Floor level: 1267 Area: 2424 sq ft

**Lot size: 10576** sq ft **Year built:** 2018

## **Building Details**

Floor covering: Carpet, Luxury Vinyl Plank, Tile Basement: Full

**Exterior material:** Hard Board, Part Brick **Roof:** Shingle Composition

Parking: Attached