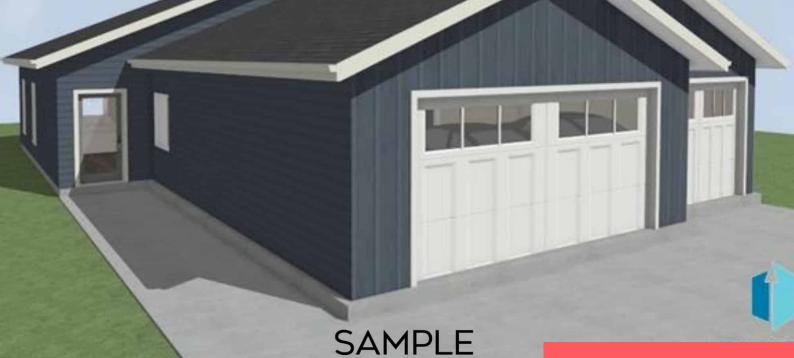

#### 1002 S 6TH AVE

https://harr-lemme.com

SUNSET COURT 2ND ADD BLK 2 LOT 6

#### \$349,500.00

- 3 beds
- 2 baths
- Ranch, Single Family
- New Construction,
- Active
- 1430 sq ft

#### Basics

Category: New Construction, RESIDENTIAL Status: Active Bathrooms: 2 baths Floor level: 1430 Lot size: 9520 sq ft Type: Ranch, Single Family Bedrooms: 3 beds Total rooms: 10 Area: 1430 sq ft Year built: 2025