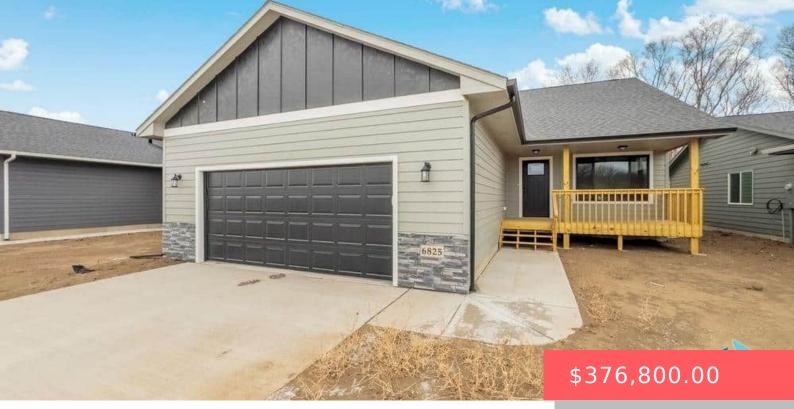

#### 6825 W 5TH ST

https://harr-lemme.com

#### LOT 2, BLOCK 10. MEADOW RIDGE

- 3 beds
- 3 baths
- Multi Level, Single Family
- New Constructio
   RESIDENTIAL
- Active, Active-New
- 1554 sq ft

### Basics

Category: New Construction, RESIDENTIAL Status: Active, Active-New Bathrooms: 3 baths Floor level: 654 Lot size: 6000 sq ft Type: Multi Level, Single Family Bedrooms: 3 beds Total rooms: 8 Area: 1554 sq ft Year built: 2025

# **Building Details**

Floor covering: Carpet, Tile, Vinyl Exterior material: Hard Board, Stone/Stone Veneer Parking: Attached Basement: Partial
Roof: Shingle Composition