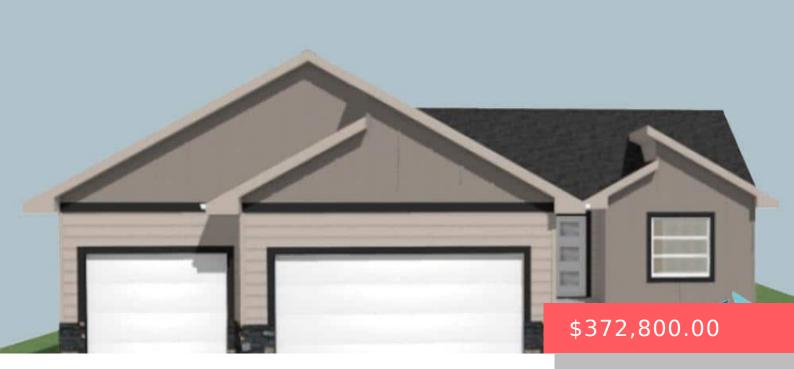

#### **1125 E APEX ST**

https://harr-lemme.com

Lot 15, Block 4, Pinnacle Estates Addition

- 2 heds
- 2 baths
- Ranch, Single Family
- New Construction, RESIDENTIAL
- Active, Active-New
- 1092 sa ft

#### **Basics**

Category: New Construction, RESIDENTIAL Type: Ranch, Single Family

Status: Active, Active-New Bedrooms: 2 beds

**Bathrooms: 2** baths **Total rooms:** 6

Lot size: 7800 sq ft Year built: 2025

## **Building Details**

Floor covering: Carpet, Vinyl Basement: Full

**Exterior material:** Hard Board, Stone/Stone Veneer **Roof:** Shingle Composition

Parking: Attached