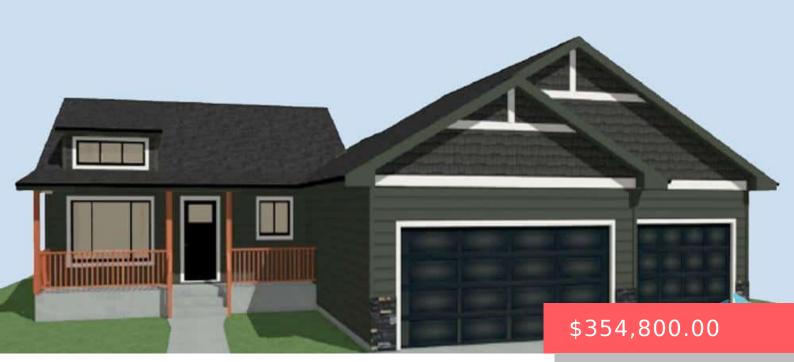

801 N MAIN ST

https://harr-lemme.com

Lot 26, Block 5, Countryside Addition

- 2 beds
- 2 baths
- Ranch, Single Family
- New Constructio RESIDENTIAL
- Active, Active-New
- 1057 sq ft

#### Basics

Category: New Construction, RESIDENTIAL Status: Active, Active-New Bathrooms: 2 baths Floor level: 1057 Lot size: 9120 sq ft Type: Ranch, Single Family Bedrooms: 2 beds Total rooms: 6 Area: 1057 sq ft Year built: 2025

## **Building Details**

Floor covering: Carpet, Tile, Vinyl Exterior material: Hard Board, Stone/Stone Veneer Parking: Attached Basement: Full
Roof: Shingle Composition

## **Amenities & Features**

Features: Main Floor Laundry, Master Bath, Master Bed Main Level, Tray Ceiling, Vaulted Ceiling